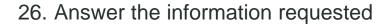

#### **Pending Approval Forms Tab**

This tab displays a comprehensive list of all forms pending approval, and other additional details including approver names for each form.

Please note the form moves to this tab only if Approver workflow is enabled and user has submitted the form.

Each form displays the list of approvers assigned to the form.

It will also indicate whether the decision is Pending or Completed for a form.