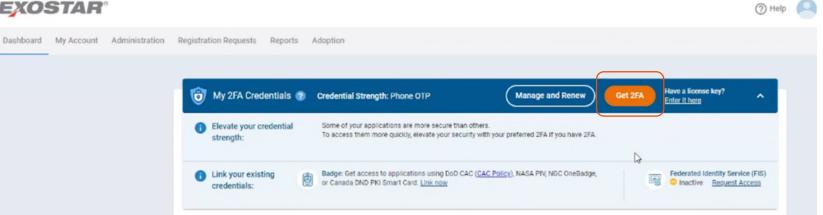

#### **Supplier Access:**

- Supplier user accounts currently registered with Exostar and using the Partner Information Manager (PIM) module will migrate to OBM (no action required by suppliers).
- New supplier users will receive a system generated email "invitation" to participate in OBM upon approval by Category Management.
- Contact Exostar Help Desk for application assistance <u>https://www.myexostar.com/?page\_id=32</u>
- For additional assistance on accessing the Onboarding Module https://www.myexostar.com/?ht\_kb=onboarding-module-get-started
- Supplier must sign up for 2FA

#### EXOSTAR

Login

- 1. Navigate to the MAG Login screen <u>https://ui.portal.exostar.com/iamui/mfa/userReference</u>
- 2. Input 'Email address or User ID'
- 3. Click 'Next'
- 4. Enter 'Password'
- 5. Click 'Next'