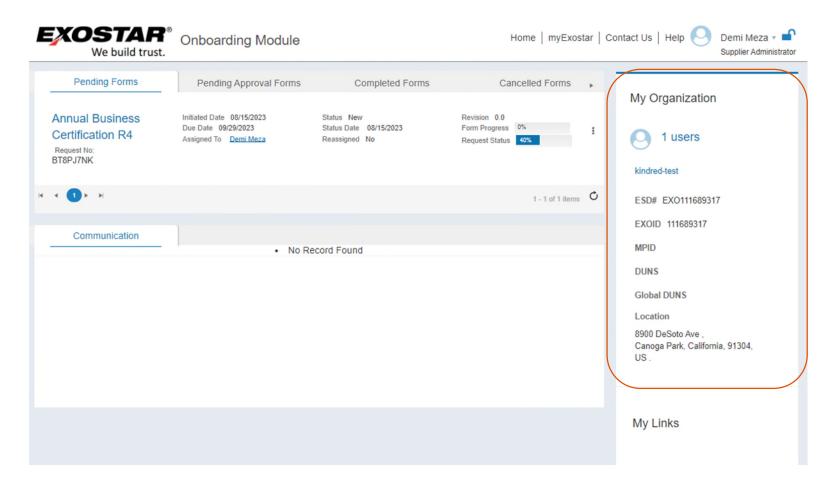

# **Onboarding Module Dashboard**

Description of the items contained in the Onboarding Module (OBM):

Top Header, My Organization, and Dashboard

### **Top Header**

The top header provides the following options, and is static regardless of where you are in the OM application:

- Exostar Logo: Click this to redirect to Exostar's corporate website.
- **Onboarding Module**: Click this to navigate to the OM Dashboard.
- **Home**: Click this to navigate to the OM Dashboard.
- **myExostar**: Click this to navigate to Exostar's self-help site, which provides on-screen help content, downloadable guides, FAQs, etc.
- **Contact Us**: This option is configurable to point to the desired contact.
- **Help**: Click this to open Exostar's Support page. This page provides dialin numbers, a Chat feature, as well as an online case form.
- User Drop-down: This section displays your role, and provides options to navigate to your profile, as well as to logout of the system.

# **My Organization**

This section displays details specific to your organization, including a hyperlinked number of users associated with your organization and your hyperlinked organization name.

**ESD#** (also known as the External Organization ID) - This is the Aerojet Rocketdyne supplier assigned to you