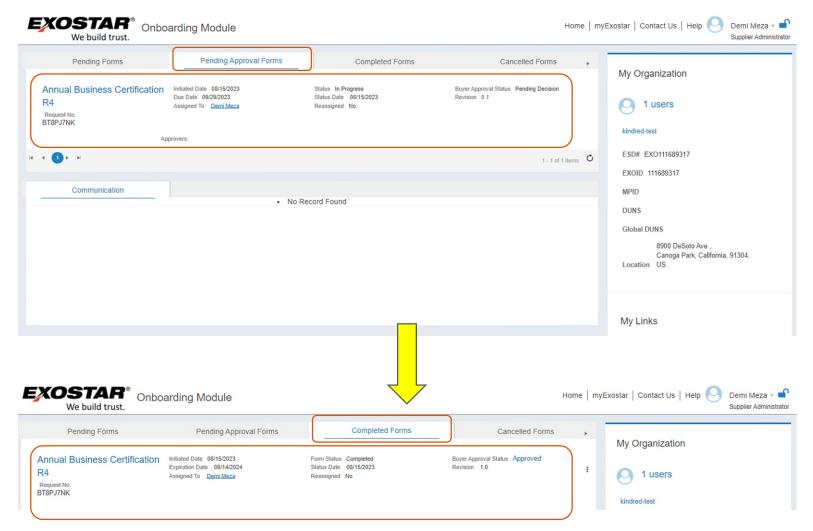

#### **Completed Forms Tab**

This tab displays a comprehensive list of all completed forms, additional details like expiration date for each form.

Note the form moves to this tab only once the form is submitted and all the approvers have approved the forms.