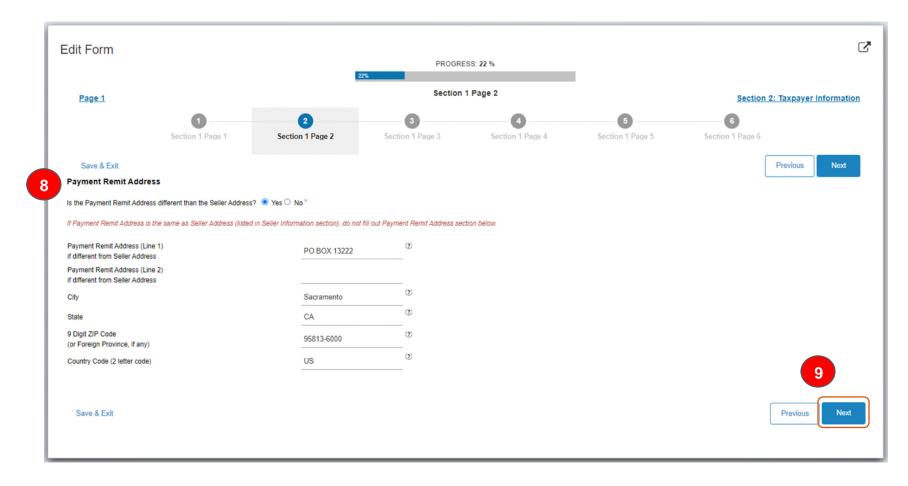

# **Section 1 Page 2: Payment Remit Address**

- 8. Answer 'Yes' or 'No' to the question
  - If 'Yes', insert the Payment Remit information requested
- 9. Once completed, click 'Next'