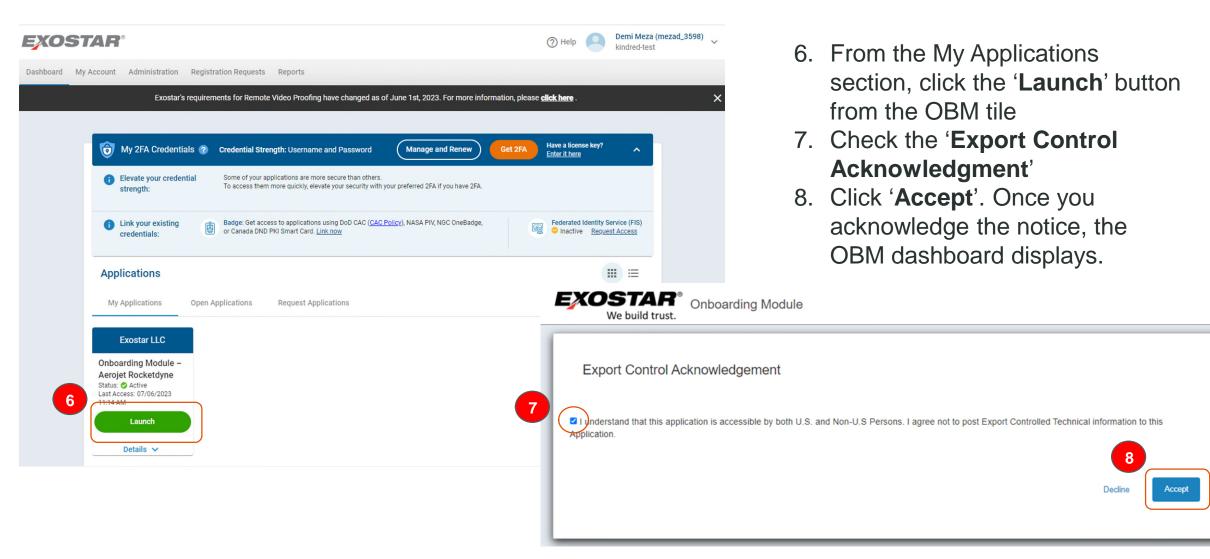

# **Onboarding Module (OBM) Overview Continued....**

- The supplier will continue to send the required additional forms to Supplier Maintenance (<u>SupplierMaintenance@Rocket.com</u>) separately.
- A quick reference Supplier Form Submittal table (*shown below*), has been created for your convenience: