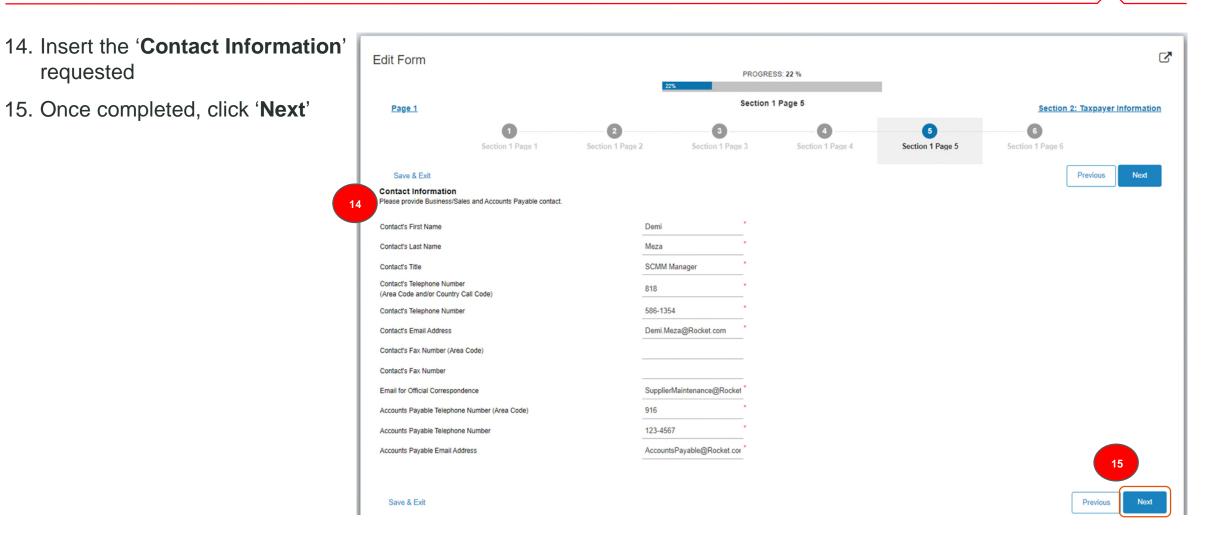

|                                 |                                            |                                 |                                      |                                 |                       | 7                      |
|   | Save & Exit                                                 |                                 |                                            |                                 |                                      |                                 | [                     | Previous Next          |

# **Section 1 Page 2: Payment Remit Address**

- 8. Answer 'Yes' or 'No' to the question
  - If 'Yes', insert the Payment Remit information requested
- 9. Once completed, click 'Next'



### **Section 1 Page 3: Principle Performance Location**







### Section 1 Page 6

\_

- 16. Answer the questions and information requested
- 17. Once completed, click 'Next'

|                                                                                                                                                                                                                                                                                                                     |                                                                                                                                                                |                                                                                                                                                                                             |