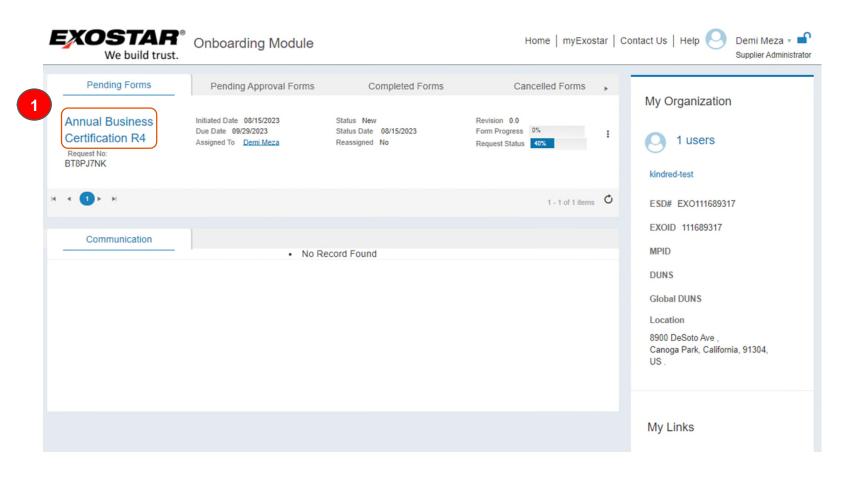

#### **Pending Forms Tab**

This tab displays a comprehensive list of all pending forms assigned to you, and additional details like Revision, Form Progress, and the Request Status.

| EXOSTAR®<br>We build trust.                                    | Onboarding Module                                                                |                                                       | Home   myExostar   Co                                  | ntact Us   Help 🕓 Demi Meza 🔹 🖬<br>Supplier Administrator                                                                  |
|----------------------------------------------------------------|----------------------------------------------------------------------------------|-------------------------------------------------------|--------------------------------------------------------|----------------------------------------------------------------------------------------------------------------------------|
| Pending Forms                                                  | Pending Approval Forms                                                           | Completed Forms                                       | Cancelled Forms                                        | My Organization                                                                                                            |
| Annual Business<br>Certification R4<br>Request No:<br>BT8PJ7NK | Initiated Date 08/15/2023<br>Due Date 09/29/2023<br>Assigned To <u>Demi Meza</u> | Status New<br>Status Date 08/15/2023<br>Reassigned No | Revision 0.0<br>Form Progress 0%<br>Request Status 40% | indred-test                                                                                                                |
| н <b>( 1</b> ) ж н                                             |                                                                                  |                                                       | 1 - 1 of 1 items <b>Ö</b>                              | ESD# EXO111689317                                                                                                          |
| Communication                                                  | • No Re                                                                          | ecord Found                                           |                                                        | EXOID 111689317<br>MPID<br>DUNS<br>Global DUNS<br>Location<br>8900 DeSoto Ave ,<br>Canoga Park, California, 91304,<br>US . |
|                                                                |                                                                                  |                                                       |                                                        | My Links                                                                                                                   |