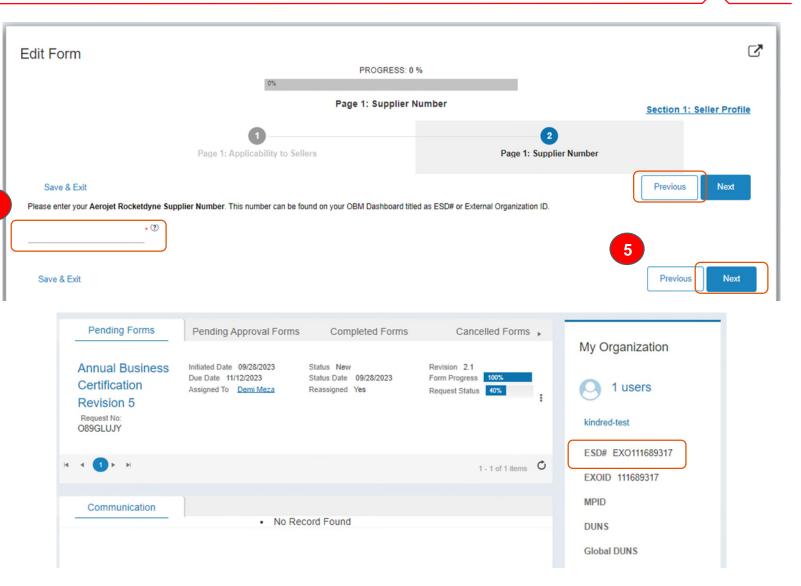

### **Page 1: Supplier Number**

The user is able to:Toggle to the previous page by

- loggle to the previous page c clicking 'Previous'
- 4. Enter your Aerojet Rocketdyne Supplier Number.
  - This number can be found on your OBM Dashboard titled as ESD# or External Organization ID.
  - If you cannot find this number, contact <u>SupplierMaintenane@Rocket.com</u> and it will be provided to you.
- 5. Click 'Next'