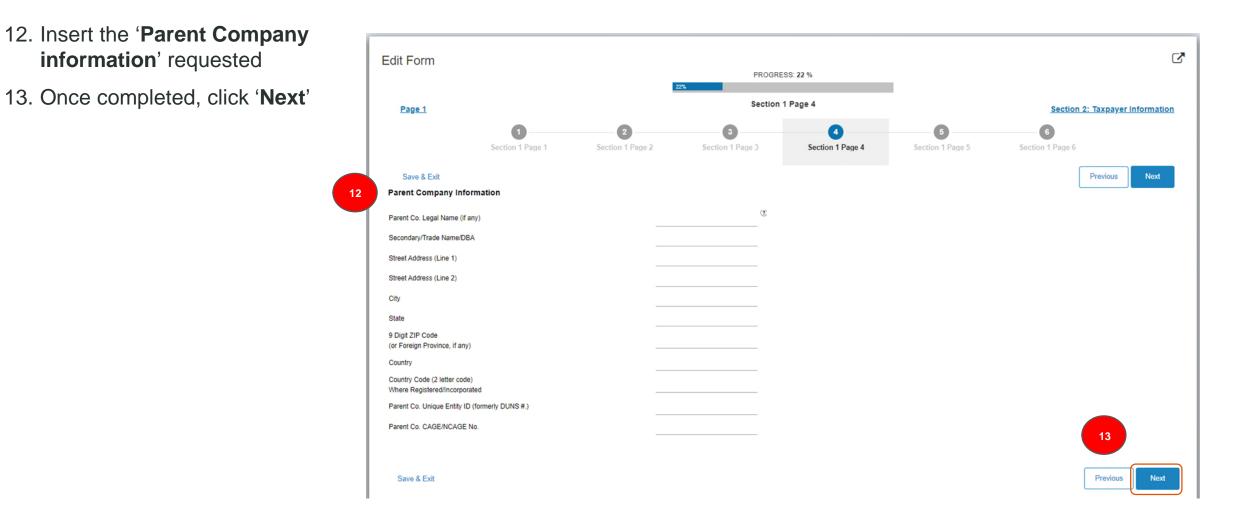

|                                 |                                            |                                 |                                      |                                 |                       | 7                      |
|   | Save & Exit                                                 |                                 |                                            |                                 |                                      |                                 | [                     | Previous Next          |

# **Section 1 Page 2: Payment Remit Address**

- 8. Answer 'Yes' or 'No' to the question
  - If 'Yes', insert the Payment Remit information requested
- 9. Once completed, click 'Next'



### **Section 1 Page 3: Principle Performance Location**







### Section 1 Page 6

\_

- 16. Answer the questions and information requested
- 17. Once completed, click 'Next'

|                                                                                                                                                                                                                                                                                                                     |                                                                                                                                                                |                                                                                                                                                                                             |